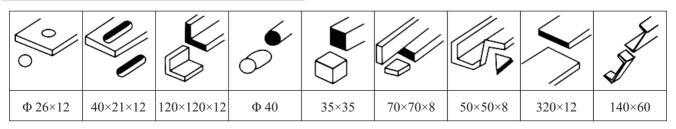

C channel shearing

This series of machinery workes well on low-carbon cold state steel rods, steel angles, C channels, square bars, etc. whose tensile strength ≤ 450 MPa. The machines can carry out profiled processing, shearing, and punching of steel plates, etc. Widely accepted in the machining industry for the production of parts for construction, power supply, shipbuilding, automobile, railway, etc., industries, our machines excel in modern structural design, ease of operation, and range of application.

This series of machinery workes well on low-carbon cold state steel rods, steel angles, C channels, square bars, etc. whose tensile strength  $\leq$  450 MPa. The machines can carry out profiled processing, shearing, and punching of steel plates, etc. Widely accepted in the machining industry for the production of parts for construction, power supply, shipbuilding, automobile, railway, etc., industries, our machines excel in modern structural design, ease of operation, and range of application.