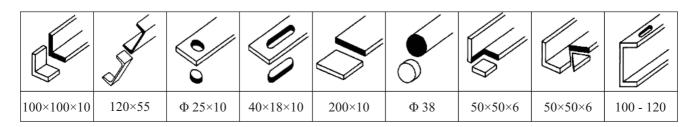

| MAIN PARAMETERS            |                     |
|----------------------------|---------------------|
| Max. Shearing Force        | 50 Ton              |
| Cutter Travel Distance     | 30 mm               |
| Cutter Frequency           | 30 times / min      |
| Motor Power                | 3 kW                |
| Machine Dimensions (LxWxH) | 1000 x 600 x 1200mm |
| Machine Weight             | 700 kg              |

This series of machinery workes well on low-carbon cold state steel rods, steel angles, C channels, square bars, etc. whose tensile strength  $\leq$  450 MPa. The machines can carry out profiled processing, shearing, and punching of steel plates, etc. Widely accepted in the machining industry for the production of parts for construction, power supply, shipbuilding, automobile, railway, etc., industries, our machines excel in modern structural design, ease of operation, and range of application.