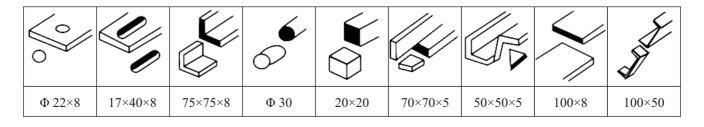

USM-8 plate and profile shearing machine is newly designed for use in the machinery industry. Its modern design, compact structure, beautiful shape, reliable performance, small volume, low weight, easy maintenance, and multifunctionality make this type of machine widely accepted for plate shearing, profile shearing & punching, hole punching, and mould applied shearing. These machines are perfect for machinery manufacturing, fabrication industry, construction industry, water conservancy & electric power industries and handicraft businesses.

C channel shearing

This series of machinery workes well on low-carbon cold state steel rods, steel angles, C channels, square bars, etc. whose tensile strength ≤ 450 MPa. The machines can carry out profiled processing, shearing, and punching of steel plates, etc. Widely accepted in the machining industry for the production of parts for construction, power supply, shipbuilding, automobile, railway, etc., industries, our machines excel in modern structural design, ease of operation, and range of application.