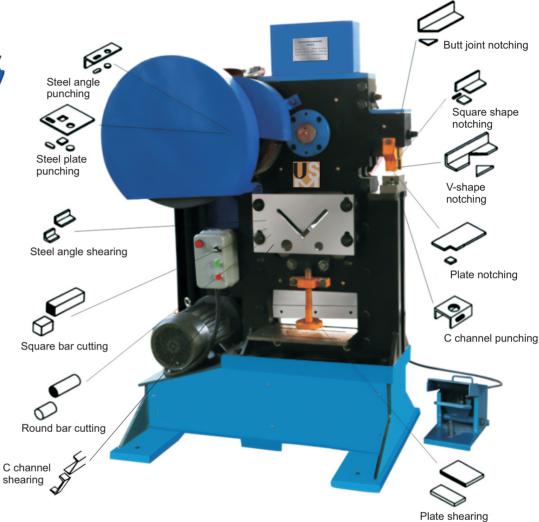

USM-8 plate and profile shearing machine is newly designed for use in the machinery industry. Its modern design, compact structure, beautiful shape, reliable performance, small volume, low weight, easy maintenance, and multifunctionality make this type of machine widely accepted for plate shearing, profile shearing & punching, hole punching, and mould applied shearing. These machines are perfect for machinery manufacturing, fabrication industry, construction industry, water conservancy & electric power industries and handicraft businesses.

C channel shearing

This series of machinery workes well on low-carbon cold state steel rods, steel angles, C channels, square bars, etc. whose tensile strength ≤ 450 MPa. The machines can carry out profiled processing, shearing, and punching of steel plates, etc. Widely accepted in the machining industry for the production of parts for construction, power supply, shipbuilding, automobile, railway, etc., industries, our machines excel in modern structural design, ease of operation, and range of application.

This series of machinery workes well on low-carbon cold state steel rods, steel angles, C channels, square bars, etc. whose tensile strength  $\leq$  450 MPa. The machines can carry out profiled processing, shearing, and punching of steel plates, etc. Widely accepted in the machining industry for the production of parts for construction, power supply, shipbuilding, automobile, railway, etc., industries, our machines excel in modern structural design, ease of operation, and range of application.