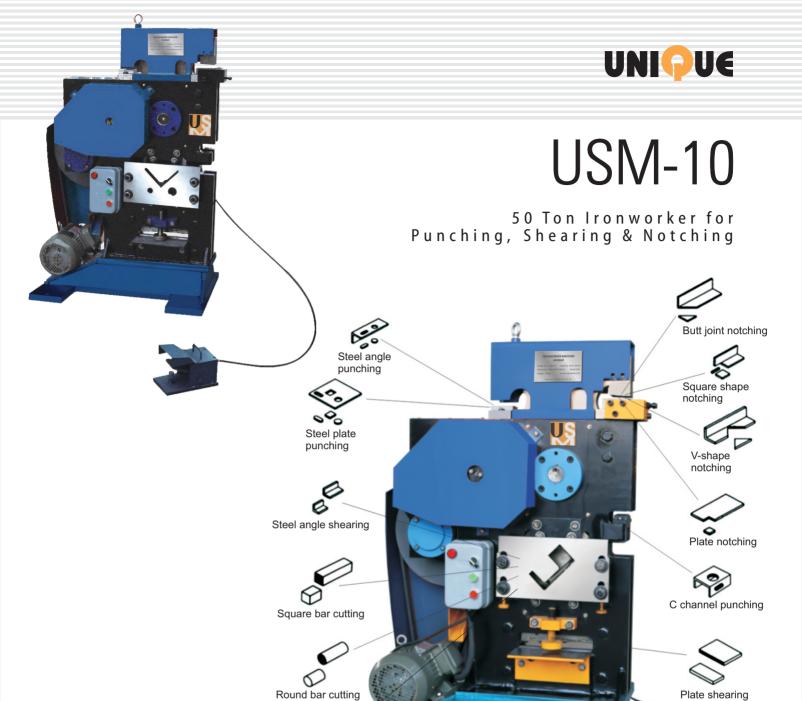

| MAIN PARAMETERS            |                     |
|----------------------------|---------------------|
| Max. Shearing Force        | 50 Ton              |
| Cutter Travel Distance     | 30 mm               |
| Cutter Frequency           | 30 times / min      |
| Motor Power                | 3 kW                |
| Machine Dimensions (LxWxH) | 1000 x 600 x 1200mm |
| Machine Weight             | 700 kg              |

This series of machinery workes well on low-carbon cold state steel rods, steel angles, C channels, square bars, etc. whose tensile strength  $\leq$  450 MPa. The machines can carry out profiled processing, shearing, and punching of steel plates, etc. Widely accepted in the machining industry for the production of parts for construction, power supply, shipbuilding, automobile, railway, etc., industries, our machines excel in modern structural design, ease of operation, and range of application.