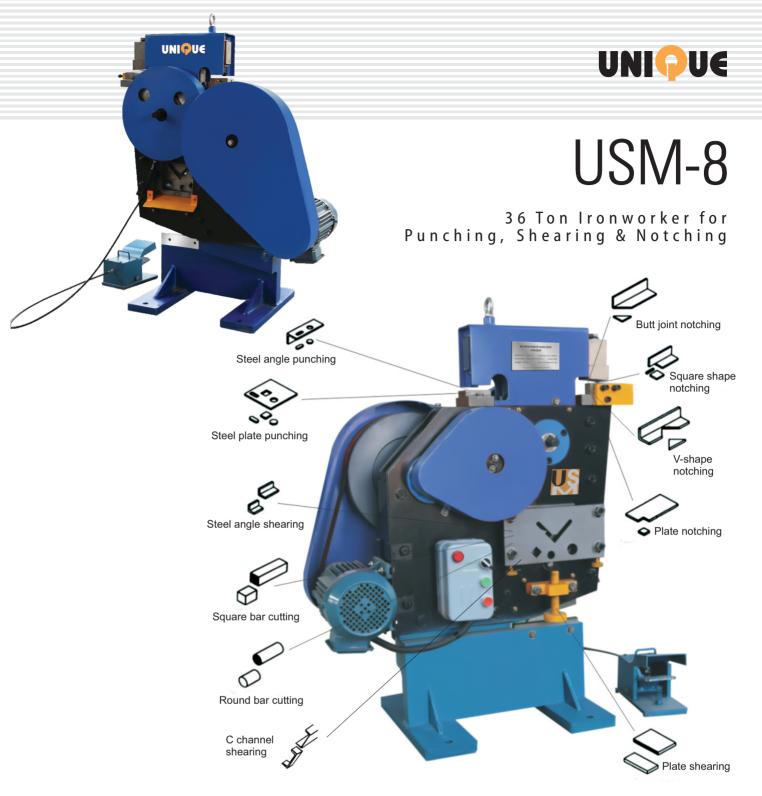

## IRONWORKER MACHINES

SAWS

for Punching, Shearing & Notching

UNIQUE

| MAIN PARAMETERS            |                    |
|----------------------------|--------------------|
| Max. Punching Force        | 36 Ton             |
| Cutter Travel Distance     | 27 mm              |
| Cutter Frequency           | 30 times / min     |
| Motor Power                | 2.2 kW             |
| Machine Dimensions (LxWxH) | 900 x 500 x 1100mm |
| Machine Weight             | 500 kg             |

USM-8 plate and profile shearing machine is newly designed for use in the machinery industry. Its modern design, compact structure, beautiful shape, reliable performance, small volume, low weight, easy maintenance, and multifunctionality make this type of machine widely accepted for plate shearing, profile shearing & punching, hole punching, and mould applied shearing. These machines are perfect for machinery manufacturing, fabrication industry, construction industry, water conservancy & electric power industries and handicraft businesses.