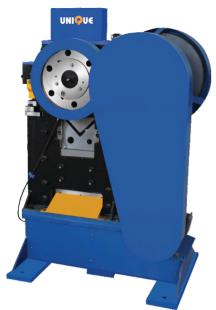

USM-8 plate and profile shearing machine is newly designed for use in the machinery industry. Its modern design, compact structure, beautiful shape, reliable performance, small volume, low weight, easy maintenance, and multifunctionality make this type of machine widely accepted for plate shearing, profile shearing & punching, hole punching, and mould applied shearing. These machines are perfect for machinery manufacturing, fabrication industry, construction industry, water conservancy & electric power industries and handicraft businesses.

C channel shearing

This series of machinery workes well on low-carbon cold state steel rods, steel angles, C channels, square bars, etc. whose tensile strength ≤ 450 MPa. The machines can carry out profiled processing, shearing, and punching of steel plates, etc. Widely accepted in the machining industry for the production of parts for construction, power supply, shipbuilding, automobile, railway, etc., industries, our machines excel in modern structural design, ease of operation, and range of application.